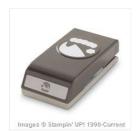

1/8" (3.2 Mm) Circle Punch -134365

Very Vanilla Thick Baker'S Twine -138411

Scalloped Tag Topper Punch -133324

Jolly Hat Builder Punch - 141847

Stampin' Dimensionals -104430

Mini Glue Dots - 103683

Baker's Twine Trio Pack - 141999