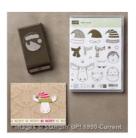

1/8" (3.2 Mm) Circle Punch -134365

Very Vanilla Thick Baker'S Twine -138411

Scalloped Tag Topper Punch -133324

Jolly Hat Builder Punch - 141847

Stampin' Dimensionals -104430

Mini Glue Dots - 103683

Baker's Twine Trio Pack - 141999