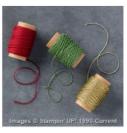

1/8" (3.2 Mm) Circle Punch -134365

Very Vanilla Thick Baker'S Twine -138411

Scalloped Tag Topper Punch -133324

Jolly Hat Builder Punch - 141847

Stampin' Dimensionals -104430

Mini Glue Dots - 103683

Baker's Twine Trio Pack - 141999