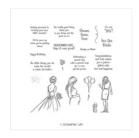

http://www.frenchiestamps.com

Wonderful **Moments** Photopolymer Stamp Set -147529

Whisper White 8-1/2" X 11" Cardstock -100730

Shimmery White 8-1/2" X 11" Cardstock -101910

Seaside Spray 8-1/2" X 11" Cardstock -150883