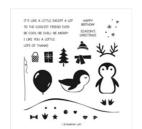

Penguin Place Photopolymer Stamp Set (English) - 156410

Price: \$18.00

Layering Diorama Dies - 155565

**Sale: \$20.30** Price: \$29.00

Penguin
Playmates 12" X
12" (30.5 X 30.5
Cm) Designer

Series Paper -158420