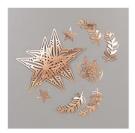

**Assorted Googly** Eyes - 150453

Basic Black 3/8" (1 Cm) Scalloped Edge Ribbon -150449

Bone Appétit Kit -152877

Bone Appetit Refill - 152818

**Boo To You Cling** Stamp Set -150550

**Brightly Gleaming** Foil Elements -150431