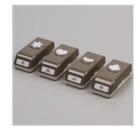

**Monster Bash Designer Series** Paper - 150447

**Monster Bash Enamel Shapes -**150448

Poppin' Birthday Past Kit - 152024

Spooktacular Bash Cling Stamp Set -150544

Stitched Brightly Dies - 150650

Tags & Feathers Elements - 150455