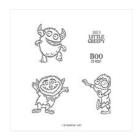

**Assorted Googly** Eyes - 150453

Basic Black 3/8" (1 Cm) Scalloped Edge Ribbon -150449

Bone Appétit Kit -152877

Bone Appetit Refill - 152818

**Boo To You Cling** Stamp Set -150550

**Brightly Gleaming** Foil Elements -150431