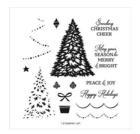

## Apr 26, 2024

**Trimming The Tree Photopolymer** Stamp Set (English) - 158972

Sale: \$14.40 Price: \$18.00

Peaceful Deer **Photopolymer** Stamp Set (English) - 156891

Price: \$22.00

**Boughs Of Holly** 12" X 12" (30.5 X 30.5 Cm) Designer Series Paper -159600