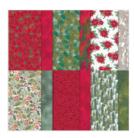

## Apr 26, 2024

**Trimming The Tree Photopolymer** Stamp Set (English) - 158972

Sale: \$14.40 Price: \$18.00

Peaceful Deer **Photopolymer** Stamp Set (English) - 156891

Price: \$22.00

**Boughs Of Holly** 12" X 12" (30.5 X 30.5 Cm) Designer Series Paper -159600