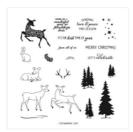

## Apr 26, 2024

**Trimming The Tree Photopolymer** Stamp Set (English) - 158972

Sale: \$14.40 Price: \$18.00

Peaceful Deer **Photopolymer** Stamp Set (English) - 156891

Price: \$22.00

**Boughs Of Holly** 12" X 12" (30.5 X 30.5 Cm) Designer Series Paper -159600