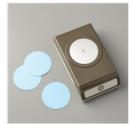

## **Supply List**

Apr 20, 2024

Kimberly Van Diepen 719-360-1242 stampinbythesea@me.com www.stampinbythesea.com

**Neutrals Candy** Dots - 130934

Price: \$6.00

2" (5.1 Cm) Circle Punch - 133782

Price: \$22.00