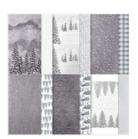

Price: \$34.00

Peaceful Place 12" X 12" (30.5 X 30.5 Cm) Specialty Designer Series Paper - 156394

Price: \$15.00

Basic Gray 8-1/2" X 11" Cardstock -121044

Price: \$10.00

Basic White 8-1/2" X 11" Cardstock -159276