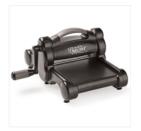

Stitched Shapes Dies - 145372

Price: \$30.00

Big Shot - 143263

Price: \$110.00

**Standard Cutting** Pads - 113475

Price: \$11.00