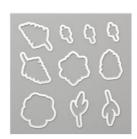

Bone Folder -102300

Price: \$8.00

Snail Adhesive - 104332

Price: \$7.00

Big Shot - 143263

Price: \$110.00

Four Seasons Framelits Dies -150074

Price: \$28.00