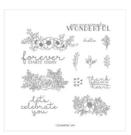

## Supply List Apr 16, 2024

Best Dressed 6" X 6" (15.2 X 15.2 Cm) Designer Series Paper -151319

Price: \$11.50

Bloom & Grow Photopolymer Stamp Set (En) -149229

Price: \$26.00

Stitched Shapes Dies - 152323

Price: \$30.00