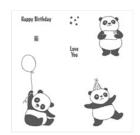

## Apr 18, 2024

Party Pandas Clear-Mount Stamp Set -147221

Price: \$0.00

Picture Perfect
Party 6" X 6" (15.2
X 15.2 Cm)
Designer Series
Paper - 145559

Price: \$10.00

Myths & Magic Glimmer Paper 6" X 6" (15.2 X 15.2 Cm) - 145601