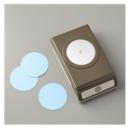

Price: \$15.00

2" (5.1 Cm) Circle Punch - 133782

Price: \$22.00

2017-2019 In Color Bitty Bows -144217

Price: \$8.50

Tuxedo Black Memento Ink Pad -132708

Price: \$6.50

Smoky Slate Light Stampin' Blends Marker - 145054