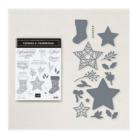

**Sale: \$10.80** Price: \$18.00

Tidings Of Christmas 6" X 6" (15.2 X 15.2 Cm) Designer Series

Designer Series Paper - 155718

**Sale: \$4.60** Price: \$11.50

Tidings & Trimmings Bundle (English) - 155716

Price: \$40.50