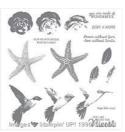

Picture Perfect Photopolymer Stamp Set -140520

Regals Designer Buttons - 130029

Brights Designer Buttons - 130028

Bermuda Bay Classic Stampin' Pad - 131171

Elegant Eggplant Classic Stampin' Pad - 126969

Island Indigo Classic Stampin' Pad - 126986