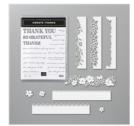

## Apr 25, 2024

Ornate Thanks Photopolymer Bundle En -154115

Price: \$46.75

Medium Daisy Punch - 149517

**Sale: \$10.20** Price: \$17.00

Whisper White 8-1/2" X 11" Cardstock -

100730 Price: \$9.75

Whisper White 8-1/2" X 11" Thick Cardstock -