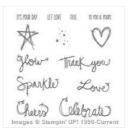

Price: \$10.00

Real Red 8-1/2" X 11" Cardstock -102482

Price: \$10.00

Whisper White 8-1/2" X 11" Cardstock -100730

Price: \$9.75

Love Sparkles Clear-Mount Stamp Set -143183

Price: \$21.00

Love Sparkles Wood-Mount Stamp Set -143114

Price: \$29.00

Real Red Classic Stampin' Pad -126949

Price: \$6.50

Sending Love Ribbon Combo Pack - 142737

Price: \$7.00

3/8" Metallic Ribbon Combo Pack - 143601

Price: \$0.00

Metallic Enamel Shapes - 141678