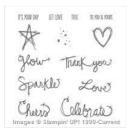

Price: \$10.00

Real Red 8-1/2" X 11" Cardstock -102482

Price: \$10.00

Whisper White 8-1/2" X 11" Cardstock -100730

Price: \$9.75

Love Sparkles Clear-Mount Stamp Set -143183

Price: \$21.00

Love Sparkles Wood-Mount Stamp Set -143114

Price: \$29.00

Real Red Classic Stampin' Pad -126949

Price: \$6.50

Sending Love Ribbon Combo Pack - 142737

Price: \$7.00

3/8" Metallic Ribbon Combo Pack - 143601

Price: \$0.00

Metallic Enamel Shapes - 141678