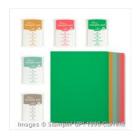

debbiesdesigns2009@gmail.com

http://www.stampinup.net/esuite/home/debbiehenderson/

2015-2017 In Color 8-1/2" X 11" Cardstock & Classic Stampin' Pads Kit

2015-2017 In Color 8-1/2" X 11" Cardstock

2015-2017 In Color 12" X 12" (30.5 X 30.5 Cm) Cardstock

2015-2017 In Color Classic Stampin' **Pads** 

2015-2017 In Color Stampin' Write **Markers** 

2015-2017 In Color **Blossom Accents** 

2015-2017 In Color **Designer Series** Paper Stack

2015-2017 In Color **Designer Washi Tape** 