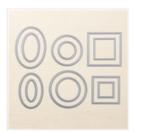

westsidepapercreations@gmail.com westsidepapercreation.com

Hello Friend Wood-Mount Stamp Set -144055

Price: \$29.00

Stitched Shapes Dies - 145372

Price: \$30.00

Melon Mambo Classic Stampin' Pad - 126948

Price: \$6.50