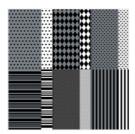

Black & White Designs 12" X 12" (30.5 X 30.5 Cm) Designer Series Paper - 159861

**Sale: \$3.25** Price: \$12.00

Metallic & Shimmer 6" X 6" (15.2 X 15.2 Cm) Specialty Paper -159909

Price: \$5.00

Basic Gray 8-1/2" X 11" Cardstock -121044