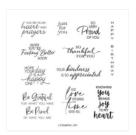

Basic White 8-1/2" X 11" Cardstock -159276

Price: \$13.00

Reach For The Stars Dies -161185

**Sale: \$30.60** Price: \$34.00

So Sincere Cling Stamp Set (English) - 162283

Price: \$24.00

Flight & Airy 12" X 12" (30.5 X 30.5 Cm) Designer Series Paper -162977