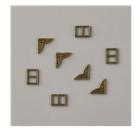

**Sale: \$4.40** Price: \$11.00

Antiqued Corners & Slides Elements - 152471

**Sale: \$3.40** Price: \$8.50

Early Espresso 1/4" (6.4 Mm) Faux Suede Trim -152472

**Sale: \$2.60** Price: \$6.50

Old World Paper 3D Embossing Folder - 153200