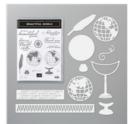

Beautiful World Cling Stamp Set (En) - 152994

Price: \$23.00

World Of Good Specialty Designer Series Paper -152491

**Sale: \$6.00** Price: \$15.00

Brass Foil Sheets - 153057

**Sale: \$2.00** Price: \$5.00

World Of Good Memories & More Card Pack -153600

**Sale: \$4.40** Price: \$11.00

Antiqued Corners & Slides Elements - 152471

**Sale: \$3.40** Price: \$8.50

Early Espresso 1/4" (6.4 Mm) Faux Suede Trim -152472

**Sale: \$2.60** Price: \$6.50

Old World Paper 3D Embossing Folder - 153200

**Sale: \$6.00** Price: \$10.00

World Map Dies -152712

**Sale: \$7.75** Price: \$31.00

Built Using: My Stampin Blog