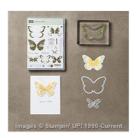

Price: \$24.00

Watercolor Wings Photopolymer Bundle - 140232

Price: \$36.50

Bold Butterfly Framelits Dies -138135

Price: \$17.00

Jessica Kerr

Whisper White 8-1/2" X 11" Thick Cardstock -140272

Price: \$8.25