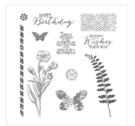

## Supply List

Jun 29, 2024

586.362.3397 stampdaydesigns@gmail.com https://stampdaydesigns.wordpress.com/

Watercolor Wings Photopolymer Stamp Set -139424

Price: \$26.00

Butterfly Basics Photopolymer Stamp Set -137154

Price: \$24.00

Watercolor Wings Photopolymer Bundle - 140232

Price: \$36.50

Bold Butterfly Framelits Dies -138135

Price: \$17.00

Jessica Kerr

Whisper White 8-1/2" X 11" Thick Cardstock -140272

Price: \$8.25