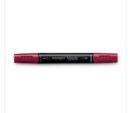

Ice Stampin' Glitter - 150445

3/16" (4.8 Mm) Braided Linen Trim - 147808

Night Of Navy Dark Stampin' Blends Marker -144039

Cherry Cobbler Dark Stampin' Blends Marker -144575

Foam Adhesive Strips - 141825

Multipurpose Liquid Glue -110755