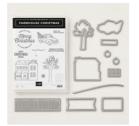

Price: \$31.00

Winter Woods Clear-Mount Bundle - 149992

Price: \$50.25

Winter Woods Wood-Mount Bundle - 149991

Price: \$57.50

In The Woods Dies - 147919

Price: \$33.00

Farmhouse Christmas Photopolymer Bundle - 149941

Price: \$44.00

Farmhouse Framelits Dies -147922

Price: \$32.00

Real Red Classic Stampin' Pad -147084

Price: \$9.00

Ivory Stampin' Blends Marker -144606

Price: \$4.50

Crumb Cake 8-1/2" X 11" Cardstock -120953