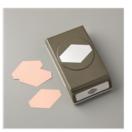

Tailored Tag Punch - 145667

Price: \$18.00

Whisper White 8-1/2" X 11" Thick Cardstock -140272

Price: \$8.25

|       |      | <br>  |
|-------|------|-------|
|       |      |       |
|       | <br> |       |
|       |      |       |
|       |      |       |
|       |      |       |
|       |      |       |
|       |      | <br>  |
|       |      |       |
|       |      |       |
|       |      | <br>_ |
|       |      |       |
|       |      |       |
|       |      | <br>_ |
|       |      |       |
|       |      |       |
|       |      | <br>_ |
| <br>2 |      |       |
|       |      |       |
|       |      | <br>_ |
|       |      |       |
|       |      |       |
|       |      |       |
|       |      |       |
|       |      |       |
|       |      |       |
|       |      |       |
|       |      |       |
|       |      |       |
|       |      | <br>_ |
|       |      |       |
| <br>_ |      |       |
|       |      |       |
|       |      |       |
| <br>_ |      |       |
|       |      |       |