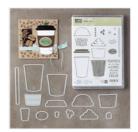

Price: \$9.75

Early Espresso Classic Stampin' Pad - 126974

Price: \$6.50

Coffee Cups Framelits Dies -143745

Price: \$30.00

Big Shot - 143263

Price: \$110.00

Mini Stampin' Dimensionals -144108