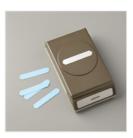

Price: \$16.00

Classic Label Punch - 141491

Price: \$18.00

Takeout Treats Wood-Mount Stamp Set -147861

Price: \$30.00

Takeout Treats Clear-Mount Stamp Set -147858

Price: \$22.00

Brights 12" X 12" (30.5 X 30.5 Cm) Cardstock -147001