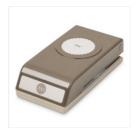

## Supply List Apr 25, 2024

Toil & Trouble 12" X 12" (30.5 X 30.5 Cm) Designer Series Paper -147531

Price: \$11.00

1-1/8" (2.9 Cm) Scallop Circle Punch - 146138

Price: \$16.00

1-3/8" (3.5 Cm) Scallop Circle Punch - 146139

Price: \$16.00

Classic Label Punch - 141491

Price: \$18.00

Takeout Treats Wood-Mount Stamp Set -147861

Price: \$30.00

Takeout Treats Clear-Mount Stamp Set -147858

Price: \$22.00

Brights 12" X 12" (30.5 X 30.5 Cm) Cardstock -147001