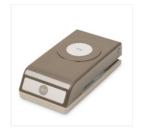

## Supply List Apr 25, 2024

Toil & Trouble 12" X 12" (30.5 X 30.5 Cm) Designer Series Paper -147531

Price: \$11.00

1-1/8" (2.9 Cm) Scallop Circle Punch - 146138

Price: \$16.00

1-3/8" (3.5 Cm) Scallop Circle Punch - 146139