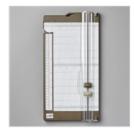

## Supply List May 18, 2024

He's The Man 12" X 12" (30.5 X 30.5 Cm) Specialty Designer Series Paper - 159068

Price: \$15.00

Sahara Sand 8-1/2" X 11" Cardstock -121043

**Sale: \$3.70** Price: \$9.25

Paper Trimmer - 152392