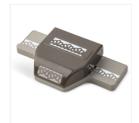

Decorative Ribbon Border Punch -143721

Price: \$16.00

Nature's Poem Designer Series Paper - 146338

Price: \$11.00

Whisper White 8-1/2" X 11" Thick Cardstock -140272

Price: \$8.25

Whisper White 8-1/2" X 11"

Cardstock - 100730