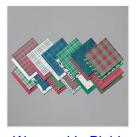

Price: \$20.00

Wrapped In Plaid 6" X 6" (15.2 X 15.2 Cm) Specialty Designer Series Paper - 149596

Price: \$14.50

Shaded Spruce 8-1/2" X 11" Cardstock -146981

Price: \$10.00

Whisper White 8-1/2" X 11" Thick Cardstock -140272