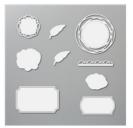

Price: \$7.50

Plaid Tidings 6" X 6" (15.2 X 15.2 Cm) Designer Series Paper -153527

**Sale: \$6.90** Price: \$11.50

Stitched Leaves Dies - 153567

**Sale: \$28.00** Price: \$35.00

Painted Labels Dies - 151605