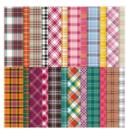

Price: \$7.50

Plaid Tidings 6" X 6" (15.2 X 15.2 Cm) Designer Series Paper -153527

**Sale: \$6.90** Price: \$11.50

Stitched Leaves Dies - 153567

**Sale: \$28.00** Price: \$35.00

Painted Labels Dies - 151605