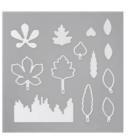

Price: \$7.50

Plaid Tidings 6" X 6" (15.2 X 15.2 Cm) Designer Series Paper -153527

**Sale: \$6.90** Price: \$11.50

Stitched Leaves Dies - 153567

**Sale: \$28.00** Price: \$35.00

Painted Labels Dies - 151605