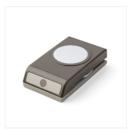

Price: \$9.00

Starburst Punch - 143717

Price: \$18.00

2" (5.1 Cm) Circle Punch - 133782

Price: \$22.00

Rich Razzleberry Classic Stampin' Pad - 147091

Price: \$8.00

Rich Razzleberry 8-1/2" X 11" Cardstock -115316