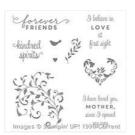

## Supply List

Apr 24, 2024

Kimberly Van Diepen 719-360-1242 stampinbythesea@me.com www.stampinbythesea.com

Easter Lamb Wood-Mount Stamp - 140740

Price: \$10.00

First Sight Clear-Mount Stamp Set -140688

Price: \$18.00

First Sight Wood-Mount Stamp Set -140685

Price: \$25.00

You're So Lovely Project Kit -140590

Price: \$26.00

Kraft 12" X 12" (30.5 X 30.5 Cm) Cardstock -133674

Price: \$7.00

Blushing Bride 8-1/2" X 11" Cardstock -131198