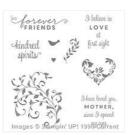

## Supply List

Apr 24, 2024

Kimberly Van Diepen 719-360-1242 stampinbythesea@me.com www.stampinbythesea.com

Easter Lamb Wood-Mount Stamp - 140740

Price: \$10.00

First Sight Clear-Mount Stamp Set -140688

Price: \$18.00

First Sight Wood-Mount Stamp Set -140685

Price: \$25.00

You're So Lovely Project Kit -140590

Price: \$26.00

Kraft 12" X 12" (30.5 X 30.5 Cm) Cardstock -133674

Price: \$7.00

Blushing Bride 8-1/2" X 11" Cardstock -131198