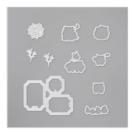

Peek-A-Hoot Dies - 153573

Sale: \$20.40

Price: \$34.00

Sweetest Borders Dies - 153559

Sale: \$23.80

Price: \$34.00

'Tis The Season 6" X 6" (15.2 X 15.2 Cm) Designer Series Paper -153489

**Sale: \$9.20** Price: \$11.50