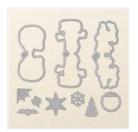

Seasonal Chums Clear-Mount Stamp Set -144948

Price: \$21.00

Softly Falling Textured Impressions Embossing Folder - 139672

Price: \$8.50

Seasonal Tags Framelits Dies -144685

Price: \$29.00

Stitched Shapes Dies - 145372

Price: \$30.00

Blizzard Thinlits Die - 147902

Price: \$28.00

Soft Suede Dark Stampin' Blends Marker - 146875

Price: \$4.50

Crumb Cake Stampin' Blends Markers Combo Pack - 144601

Price: \$9.00

Real Red Combo Pack Stampin' Blends - 147935