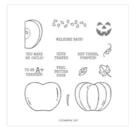

Price: \$6.50

Shaded Spruce Classic Stampin' Pad - 147088

Price: \$9.00

Apple Builder Punch - 150663

**Sale: \$10.80** Price: \$18.00

Rhinestone Basic Jewels - 144220

Price: \$6.00

Linen Thread - 104199