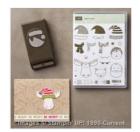

Price: \$6.50

Cherry Cobbler Classic Stampin' Pad - 126966

Price: \$6.50

Aqua Painters - 103954

Price: \$17.00

Jolly Hat Builder Punch - 141847

Price: \$16.00

Stampin'
Dimensionals 104430