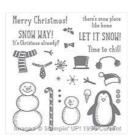

Snow Place Photopolymer Stamp Set -139738

Price: \$26.00

Whisper White 8-1/2" X 11" Thick Cardstock -140272

Price: \$8.25

Cherry Cobbler 8-1/2" X 11" Cardstock -119685

Price: \$10.00

Soft Sky 8-1/2" X 11" Cardstock -131203