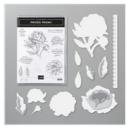

Peony Dies -152701

**Sale: \$20.00** Price: \$40.00

Rectangle Stitched Dies - 151820

**Sale: \$24.50** Price: \$35.00