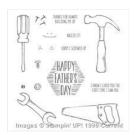

## Supply List

Apr 20, 2024

Lisa Curcio 813-689-9319 rcurcio3@verizon.net www.lisasstampstudio.com

Nailed It Clear-Mount Stamp Set -143077

Very Vanilla 8-1/2" X 11" Cardstock -101650

Basic Black 8-1/2" X 11" Cardstock -121045