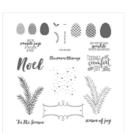

## Apr 17, 2024

Merry Medley Clear-Mount Stamp - 142152

Price: \$15.00

Starlight Thinlits Dies - 141840

Price: \$29.00

Christmas Pines Photopolymer Stamp Set -142049

Price: \$35.00

Regals Enamel Shapes - 141681