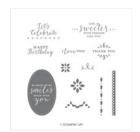

## Apr 26, 2024

Detailed With Love Clear-Mount Stamp Set -146606

Price: \$20.00

Detailed With Love Wood-Mount Stamp Set -146603

Price: \$28.00

Lovely Floral Dynamic Textured Impressions Embossing Folder - 148048