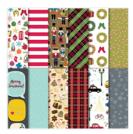

## Apr 26, 2024

Santa Paws Clear-Mount Stamp Set\* - 144889

Price: \$18.00

Christmas Around The World Designer Series Paper - 144629

Price: \$11.00

Stitched Shapes Dies - 145372

Price: \$30.00

Layering Squares Dies - 141708