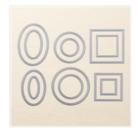

## Apr 26, 2024

Santa Paws Clear-Mount Stamp Set\* - 144889

Price: \$18.00

Christmas Around The World Designer Series Paper - 144629

Price: \$11.00

Stitched Shapes Dies - 145372

Price: \$30.00

Layering Squares Dies - 141708