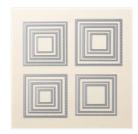

## Apr 26, 2024

Santa Paws Clear-Mount Stamp Set\* - 144889

Price: \$18.00

Christmas Around The World Designer Series Paper - 144629

Price: \$11.00

Stitched Shapes Dies - 145372

Price: \$30.00

Layering Squares Dies - 141708