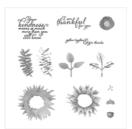

## Supply List

Apr 20, 2024

Kimberly Van Diepen 719-360-1242 stampinbythesea@me.com www.stampinbythesea.com

Painted Harvest Photopolymer Bundle\* - 146021

Price: \$33.25

Painted Harvest Photopolymer Stamp Set -144783

Price: \$21.00

Painted Autumn 8 1/2" X 11" Cardstock Pack\* -144614

Price: \$8.00

Painted Autumn Designer Series Paper - 144613

Price: \$11.00

Leaf Punch -144667

Price: \$16.00

Mini Treat Bag Thinlits Dies -137547