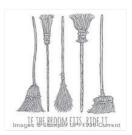

**Sale: \$13.19** Price: \$21.95

Howl-O-Ween Treat Clear-Mount Stamp Set -139690

**Sale: \$16.00** Price: \$20.00

Howl-O-Ween Treat Wood-Mount Stamp Set -139687

**Sale: \$22.40** Price: \$28.00

If The Broom Fits Wood-Mount Stamp - 139693

**Sale: \$10.40** Price: \$13.00