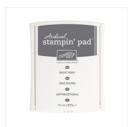

Price: \$8.00

Basic Gray Archival Stampin' Pad - 140932

Price: \$7.00

Sweet Sugarplum Classic Stampin' Pad - 141395

Price: \$6.50

Peekaboo Peach Classic Stampin' Pad - 141398

Price: \$6.50

Halloween Night Specialty Designer Series Paper -142022