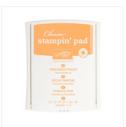

Price: \$13.00

Pumpkin Pie Classic Stampin' Pad - 126945

Price: \$6.50

Basic Gray 8-1/2" X 11" Cardstock -121044

Price: \$10.00

Basic Black Archival Stampin' Pad - 140931

Price: \$7.00

Whisper White 8-1/2" X 11" Cardstock -100730