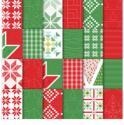

Price: \$9.75

Big Shot - 143263

Price: \$110.00

Quilted Christmas 6 (15.2 X 15.2 Cm) Designer Series Paper - 144617

Price: \$9.00

Quilted Christmas 1/4" (6.4 Mm) Ribbon - 144620

Price: \$7.00

Whisper White Solid Baker's Twine - 124262