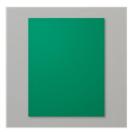

Price: \$13.00

Shaded Spruce 8-1/2" X 11" Cardstock -146981

Price: \$10.00

Cherry Cobbler 8-1/2" X 11" Cardstock -119685

Price: \$10.00

Whisper White 8-1/2" X 11" Cardstock -100730

Price: \$9.75

Wrapped In Plaid 6" X 6" (15.2 X 15.2 Cm) Specialty Designer Series Paper - 149596