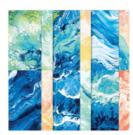

Waves Of The Ocean 12" X 12" (30.5 X 30.5 Cm) Designer Series Paper - 159982

Blue Foils 12" X 12" (30.5 X 30.5 Cm) Specialty Paper - 159983

Basic White 8-1/2" X 11" Cardstock -159276

Bumblebee 8-1/2" X 11" Cardstock -153077