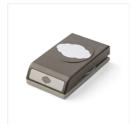

Hello Friend Clear-Mount Stamp Set -144059

Price: \$37.00

Watercolor Christmas Clear-Mount Stamp Set\* - 144838

Price: \$31.00

Pretty Label Punch - 143715

Price: \$31.00

Berry Burst Classic Stampin' Pad -144083