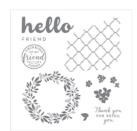

Hello Friend Clear-Mount Stamp Set -144059

Price: \$37.00

Watercolor Christmas Clear-Mount Stamp Set\* - 144838

Price: \$31.00

Pretty Label Punch - 143715

Price: \$31.00

Berry Burst Classic Stampin' Pad -144083