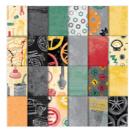

Perennial Birthday Clear-Mount Stamp Set -145760

Basic Gray 8-1/2" X 11" Cardstock -121044

Real Red 8-1/2" X 11" Cardstock -102482

Whisper White 8-1/2" X 11" Cardstock -100730

Classic Garage 6" X 6" (15.2 X 15.2 Cm) Designer Series Paper -148482