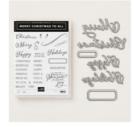

Price: \$5.00

Whisper White 8-1/2" X 11" Cardstock -100730

Price: \$9.75

Whisper White 8-1/2" X 11" Thick Cardstock -140272

Price: \$8.25

Merry Christmas To All Photopolymer Bundle - 149952

Price: \$49.50

In The Woods Dies - 147919