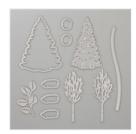

Price: \$5.00

Whisper White 8-1/2" X 11" Cardstock -100730

Price: \$9.75

Whisper White 8-1/2" X 11" Thick Cardstock -140272

Price: \$8.25

Merry Christmas To All Photopolymer Bundle - 149952

Price: \$49.50

In The Woods Dies - 147919